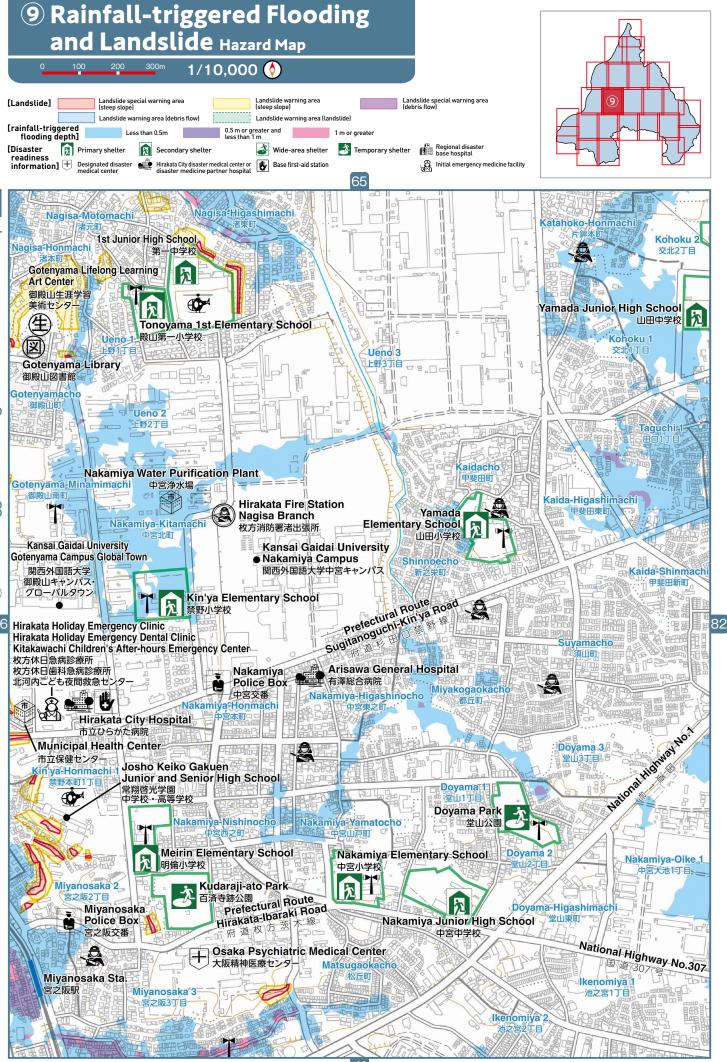

## 9 Amano River Flood Hazard Map 1/10.000 [Anticipated flooding depth] 0.5 m or greater and less than 3.0 m Less than 0.5 m [House collapse (due to riverbank erosion)] [House collapse (due to river overflow)] Regional disaster base hospital Primary shelter Secondary shelter Initial emergency medicine facility information] Designated disaster medical center or medical center or disaster medicine partner hospital Base first-aid station Nagisa-Higashimachi Nagisa-Motomachi Katahoko-Honmachi 1st Junior High School Kohoku 2 Nagisa-Honmachi Gotenyama Lifelong Learning Art Center 御殿山生涯学習 美術センタ Yamada Junior High School 山田中学校 九 Tonoyama 1st Elementary School Ueno 1 殿山第一小学校 Kohoku 1 図 Ueno 3 上野3丁目 一号。□□□ Gotenyama Library 御殿山図書館 Gotenyamacho 御殿山田 Ueno 2 Taquehi-1 田口1丁目 (aidacho Nakamiya Water Purification Plant Gotenyama-Minamimachi 中宮浄水場 Kaida-Higashimachi Hirakata Fire Station 甲斐田東町 Nagisa Branch Yamada Nakamiya-Kitamachi Elementary School 枚方消防署渚出張所 山田小学校 Kansai Gaidai University Kansai Gaidai University Gotenyama Campus Global Town Nakamiya Campus 関西外国語大学 関西外国語大学中宮キャンパス Kaida-Shinmachi Prefectural Route Sugitanoguchi-kiri ya Road 御殿山キャンパス・ グローバルタウン Kin'ya Elementary School Hirakata Holiday Emergency Clinic Hirakata Holiday Emergency Dental Clinic Kitakawachi Children's After-hours Emergency Center 枚方休日急病診療所 Arisawa General Hospital 枚方休日歯科急病診療所 Nakamiya Police Box 北河内こども夜間救急セン Miyakogaokach 中宮交番 Nakamiya-Higashinocho Nakamiya-Honmachi Hirakata City Hospital Maiora Hamar Ho. 市立ひらかた病院 Municipal Health Center 堂山3丁目15 市立保健センター Josho Keiko Gakuen Junior and Senior High School Doyama 1 常翔啓光学園 中学校・高等学校 Doyama Park Vakamiya-Nishinocho Nakamiya-Yamatocho 堂山公園 Meirin Elementary School Nakamiya Elementary School Doyama 2 Nakamiya-Oike\_1 中宮小学校 Miyanosaka 2 Kudaraji-ato Park Prefectural Route 百済寺跡公園 Hirakata-Ibaraki Road Doyama-Higashimach Miyanosaka Police Box Nakamiya Junior High School 堂山東町 府道枚方茨 宮之阪交番 中宮中学校 National Highway No.307 Osaka Psychiatric Medical Center 大阪精神医療センタ Matsugaokacho Miyanosaka Sta. Ikenomiya 1 宮之阪駅 Miyanosaka 3

之阪3丁目