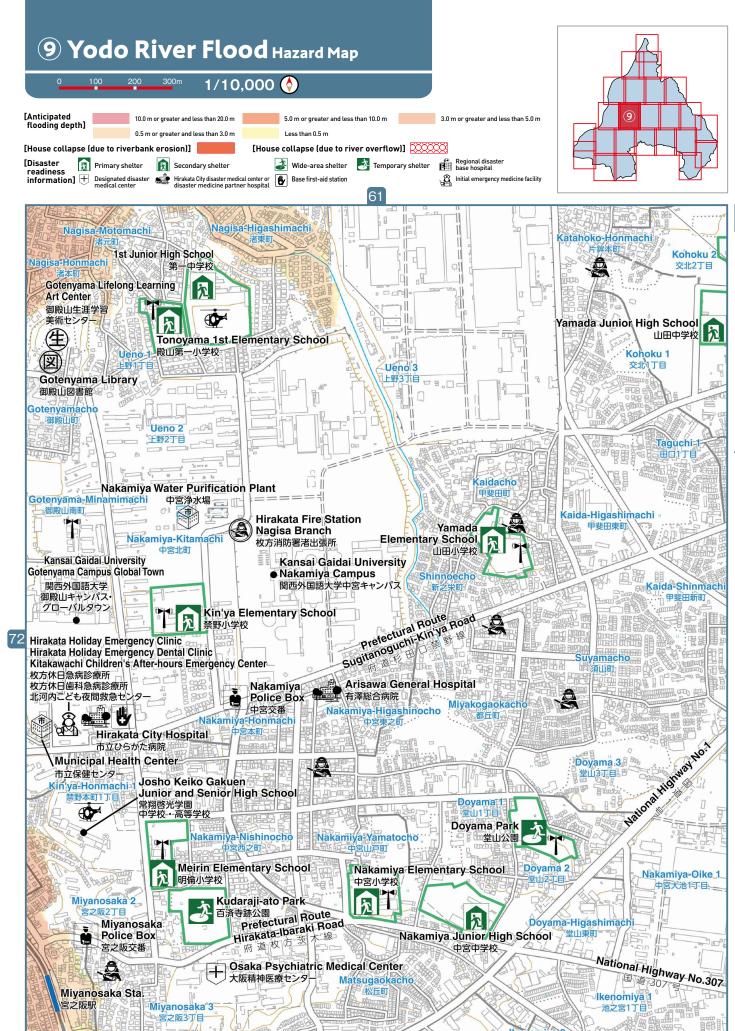

## 9 Hotani River Flood Hazard Map 1/10,000 👌 flooding depth] 0.5 m or greater and less than 3.0 m Less than 0.5 m [House collapse (due to riverbank erosion)] [House collapse (due to river overflow)] Regional disaster base hospital Rrimary shelter Secondary shelter readiness information Designated disaster medical center or medic Initial emergency medicine facility Nagisa-Higashimachi Nagisa-Motomachi Katahoko-Honmach 1st Junior High School Kohoku 2 Nagisa-Honmachi 交北2丁目 Gotenyama Lifelong Learning Art Center 御殿山生涯学習 美術センタ Yamada Junior High School 山田中学校 Tonoyama 1st Elementary School Ueno-1-殿山第一小学校 Kohoku 1 Ueno 3 上野乳間一日。口口 Gotenyama Library 御殿山図書館 Gotenyamacho Ueno 2 上野2丁目 Kaidacho Lill Nakamiya Water Purification Plant 中宮浄水場 Gotenyama-Minamimachi 四南山设 Kaida-Higashimachi Hirakata Fire Station 甲斐田東町 Nagisa Branch Elementary School 山田小学校 Nakamiya-Kitamachi 枚方消防署渚出張所 Kansai Gaidai University Kansai Gaidai University Gotenyama Campus Global Town Nakamiya Campus 関西外国語大学 関西外国語大学中宮キャンパス Kaida-Shinmachi Prefectural Route Sugitanoguchi-Kiri ya Road 御殿山キャンパス・ 甲斐田新町 グローバルタウン Kin'ya Elementary School **注** 禁野小学校 81 Hirakata Holiday Emergency Clinic Hirakata Holiday Emergency Dental Clinic Kitakawachi Children's After-hours Emergency Center-枚方休日急病診療所 Arisawa General Hospital 有澤総合病院 枚方休日歯科急病診療所 Nakamiya 北河内こども夜間救急センタ Police Box 中宮交番 Nakamiya-Higashinocho Nakamiya-Honmach Hirakata City Hospital 市立ひらかた病院 Municipal Health Center 堂山3丁目15 市立保健センター Josho Keiko Gakuen Junior and Senior High School Doyama 1 常翔啓光学園 中学校・高等学校 Doyama Park Nakamiya-Nishinocho Nakamiya-Yamatocho 堂山公園 Meirin Elementary School Nakamiya Elementary School Doyama 2 Nakamiya-Oike\_1 中宮小学校 Miyanosaka 2 Kudaraji-ato Park Prefectural Route 百済寺跡公園 Hirakata-Ibaraki Road Doyama-Higashimach Miyanosaka 堂山東町 Police Box Nakamiya Junior High School 府道枚方茨 宮之阪交番 中宮中学校 National Highway No.307 Osaka Psychiatric Medical Center 大阪精神医療センタ Miyanosaka Sta. Ikenomiya Miyanosaka 3 之阪3丁目 Ikenomiya 2