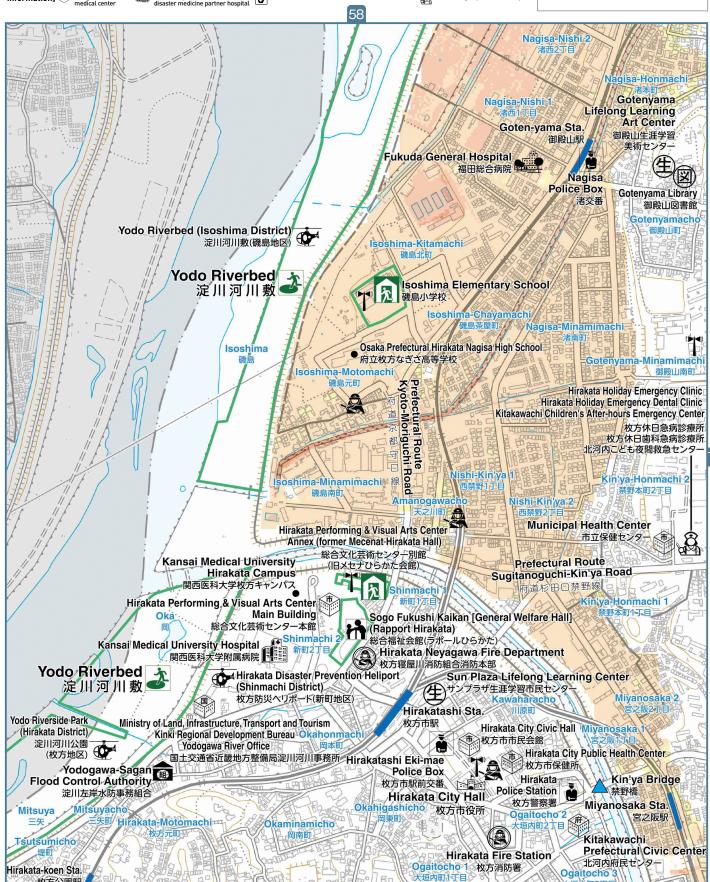

# 8 Amano River Flood Hazard Map 1/10,000 (

[Anticipated flooding depth] 0.5 m or greater and less than 3.0 m Less than 0.5 m [House collapse (due to riverbank erosion)] [House collapse (due to river overflow)] Regional disaster base hospital Primary shelter Secondary shelter Wide-area shelter Temporary shelter readiness A Designated disaster medical center or medical center or disaster medical center or disaster medical partner hospital. Initial emergency medicine facility

### 8 Toda River Flood Hazard Map

1/10.000 (

[Anticipated flooding depth] 0.5 m or greater and less than 3.0 m Less than 0.5 m

[House collapse (due to riverbank erosion)] [House collapse (due to river overflow)]

Primary shelter information] 

Designated disaster medical center or medical center or medical center or disaster medicine partner hospital

Base first-aid station

Secondary shelter

Wide-area shelter Temporary shelter

Regional disaster base hospital Initial emergency medicine facility