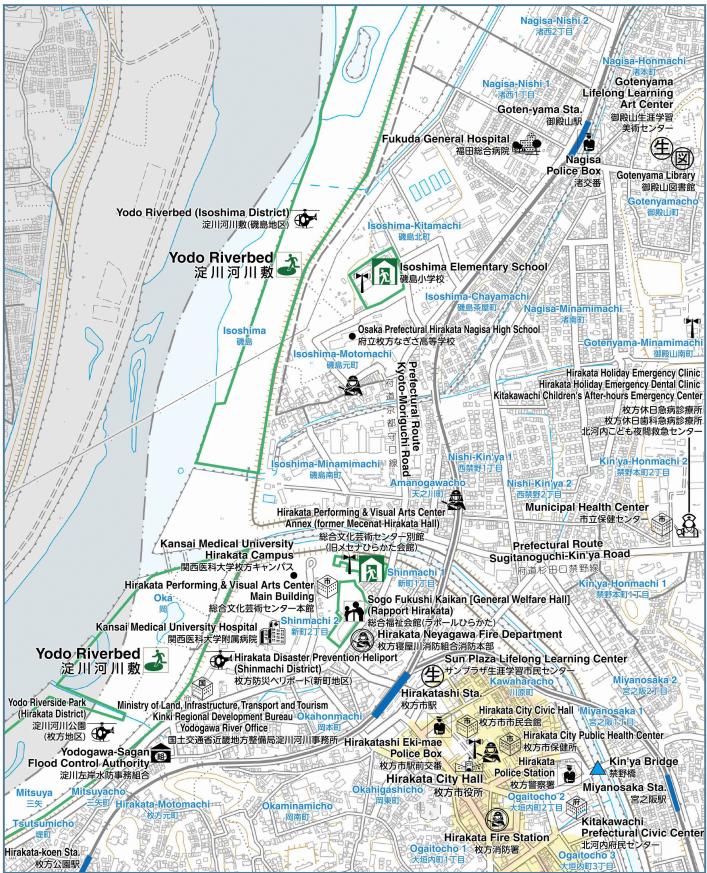

## 8 Yodo River Flood Hazard Map 1/10,000 (

[Anticipated flooding depth] 0.5 m or greater and less than 3.0 m Less than 0.5 m [House collapse (due to riverbank erosion)] [House collapse (due to river overflow)] Regional disaster base hospital Primary shelter Secondary shelter Wide-area shelter Temporary shelter readiness A Designated disaster medical center or medical center or disaster medical center or disaster medical partner hospital. Initial emergency medicine facility

# 8 Amano River Flood Hazard Map 1/10,000 (

[Anticipated flooding depth] 0.5 m or greater and less than 3.0 m Less than 0.5 m [House collapse (due to riverbank erosion)] [House collapse (due to river overflow)] Regional disaster base hospital Primary shelter Secondary shelter Wide-area shelter Temporary shelter readiness A Designated disaster medical center or medical center or disaster medical center or disaster medical partner hospital. Initial emergency medicine facility

### 8 Toda River Flood Hazard Map

1/10.000 (

[Anticipated flooding depth] 0.5 m or greater and less than 3.0 m Less than 0.5 m

[House collapse (due to riverbank erosion)] [House collapse (due to river overflow)]

Primary shelter information] 

Designated disaster medical center or medical center or medical center or disaster medicine partner hospital

Base first-aid station

Secondary shelter

Wide-area shelter Temporary shelter

Regional disaster base hospital Initial emergency medicine facility

#### **8** Rainfall-triggered Flooding and Landslide Hazard Map 1/10.000 🔥