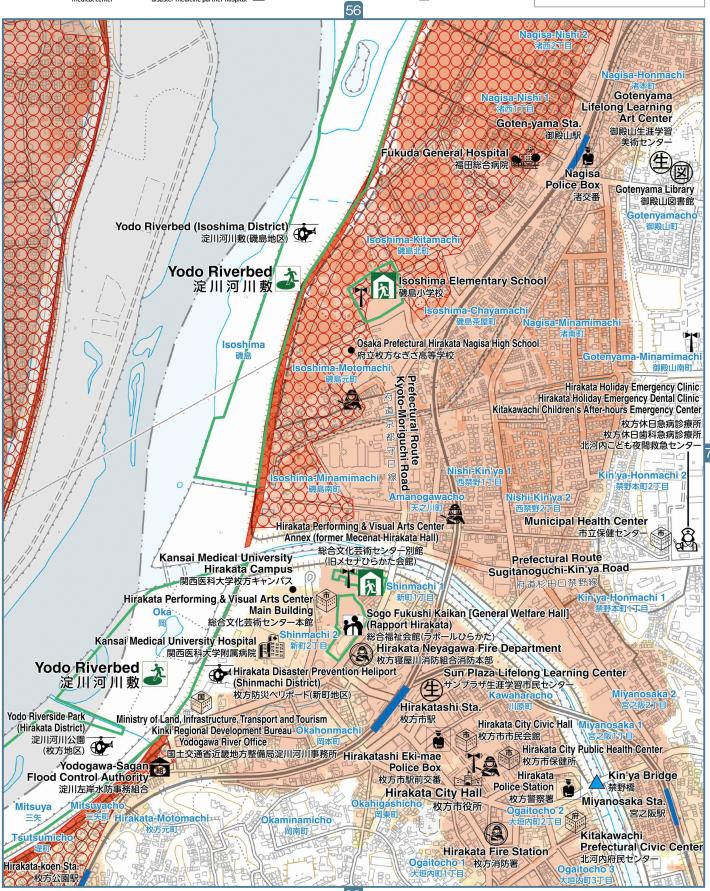

## 8 Yodo River Flood Hazard Map 1/10,000 (

[Anticipated flooding depth] 0.5 m or greater and less than 3.0 m Less than 0.5 m [House collapse (due to riverbank erosion)] [House collapse (due to river overflow)] Regional disaster base hospital Primary shelter Secondary shelter Wide-area shelter Temporary shelter readiness A Designated disaster medical center or medical center or disaster medical center or disaster medical partner hospital. Initial emergency medicine facility







### 8 Hotani River Flood Hazard Map















# 8 Amano River Flood Hazard Map 1/10,000 (

[Anticipated flooding depth] 0.5 m or greater and less than 3.0 m Less than 0.5 m [House collapse (due to riverbank erosion)] [House collapse (due to river overflow)] Regional disaster base hospital Primary shelter Secondary shelter Wide-area shelter Temporary shelter readiness A Designated disaster medical center or medical center or disaster medical center or disaster medical partner hospital. Initial emergency medicine facility













### 8 Toda River Flood Hazard Map

1/10.000 (

[Anticipated flooding depth] 0.5 m or greater and less than 3.0 m Less than 0.5 m

[House collapse (due to riverbank erosion)] [House collapse (due to river overflow)]

Primary shelter information] 

Desig