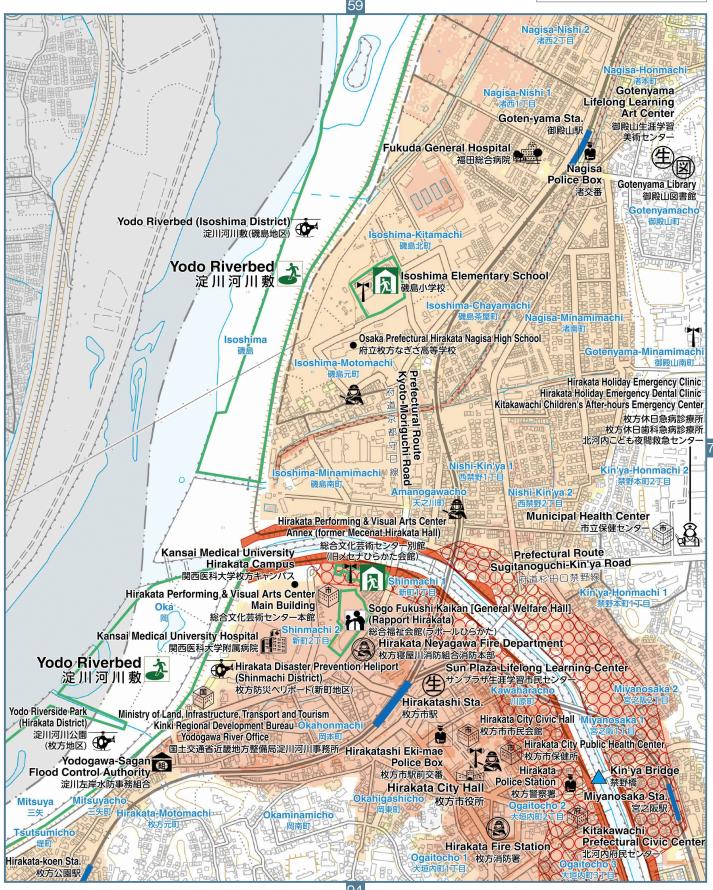

disaster base hospital Primary shelter Secondary shelter Wide-area shelter Temporary shelter readiness A Designated disaster medical center or medical center or disaster medical center or disaster medical partner hospital. Initial emergency medicine facility







### 8 Hotani River Flood Hazard Map















# 8 Amano River Flood Hazard Map 1/10,000 (

[Anticipated flooding depth] 0.5 m or greater and less than 3.0 m Less than 0.5 m [House collapse (due to riverbank erosion)] [House collapse (due to river overflow)] Regional disaster base hospital Primary shelter Secondary shelter Wide-area shelter Temporary shelter readiness A Designated disaster medical center or medical center or disaster medical center or disaster medical partner hospital. Initial emergency medicine facility













### 8 Toda River Flood Hazard Map

1/10.000 (

[Anticipated flooding depth] 0.5 m or greater and less than 3.0 m Less than 0.5 m

[House collapse (due to riverbank erosion)] [House collapse (due to river overflow)]

Primary shelter information] 

Designated disaster medical center or medical center or medical center or disaster medicine partner hospital

Base first-aid station

Secondary shelter

Wide-area shelter Temporary shelter

Regional disaster base hospital Initial emergency medicine facility













#### **8** Rainfall-triggered Flooding and Landslide Hazard Map 1/10.000 🔥