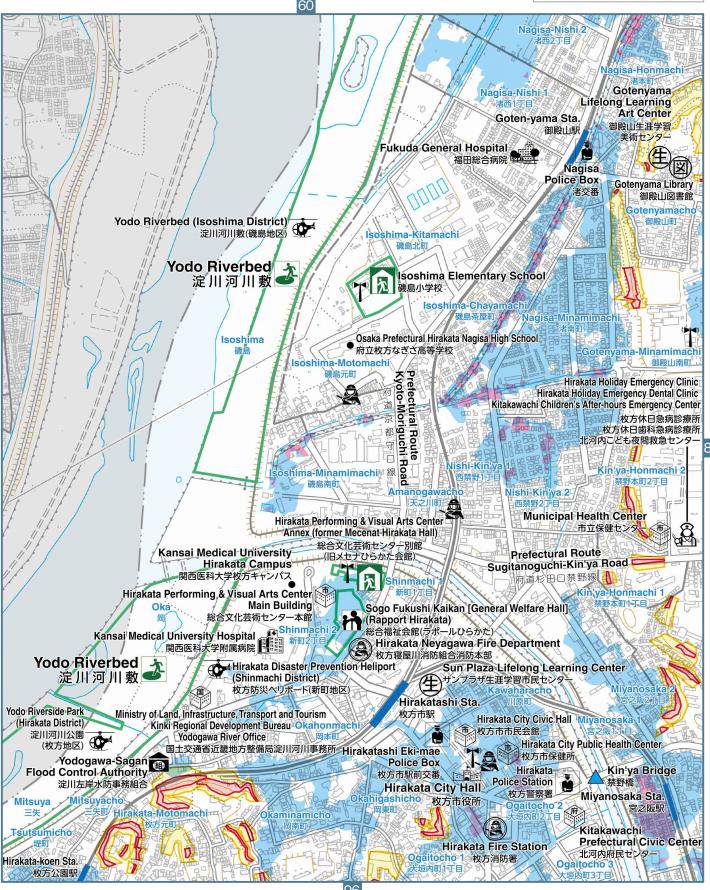

## 8 Yodo River Flood Hazard Map 1/10,000 (

[Anticipated flooding depth] 0.5 m or greater and less than 3.0 m Less than 0.5 m [House collapse (due to riverbank erosion)] [House collapse (due to river overflow)] Regional disaster base hospital Primary shelter Secondary shelter Wide-area shelter Temporary shelter readiness A Designated disaster medical center or medical center or disaster medical center or disaster medical partner hospital. Initial emergency medicine facility

# 8 Amano River Flood Hazard Map 1/10,000 (

[Anticipated flooding depth] 0.5 m or greater and less than 3.0 m Less than 0.5 m [House collapse (due to riverbank erosion)] [House collapse (due to river overflow)] Regional disaster base hospital Primary shelter Secondary shelter Wide-area shelter Temporary shelter readiness A Designated disaster medical center or medical center or disaster medical center or disaster medical partner hospital. Initial emergency medicine facility

### 8 Toda River Flood Hazard Map

1/10.000 (

[Anticipated flooding depth] 0.5 m or greater and less than 3.0 m Less than 0.5 m

[House collapse (due to riverbank erosion)] [House collapse (due to river overflow)]

Primary shelter information] 

Designated disaster medical center or medical center or medical center or disaster medicine partner hospital

Base first-aid station

Secondary shelter

Wide-area shelter Temporary shelter

Regional disaster base hospital Initial emergency medicine facility