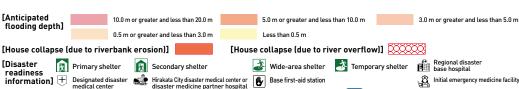

## 8 Yodo River Flood Hazard Map 1/10,000 (

[Anticipated flooding depth] 0.5 m or greater and less than 3.0 m Less than 0.5 m [House collapse (due to riverbank erosion)] [House collapse (due to river overflow)] Regional disaster base hospital Primary shelter Secondary shelter Wide-area shelter Temporary shelter readiness A Designated disaster medical center or medical center or disaster medical center or disaster medical partner hospital. Initial emergency medicine facility

Primary shelter information] 

Designated disaster medical center or medical center or medical center or disaster medicine partner hospital

Base first-aid station

Secondary shelter

Wide-area shelter Temporary shelter

Regional disaster base hospital Initial emergency medicine facility