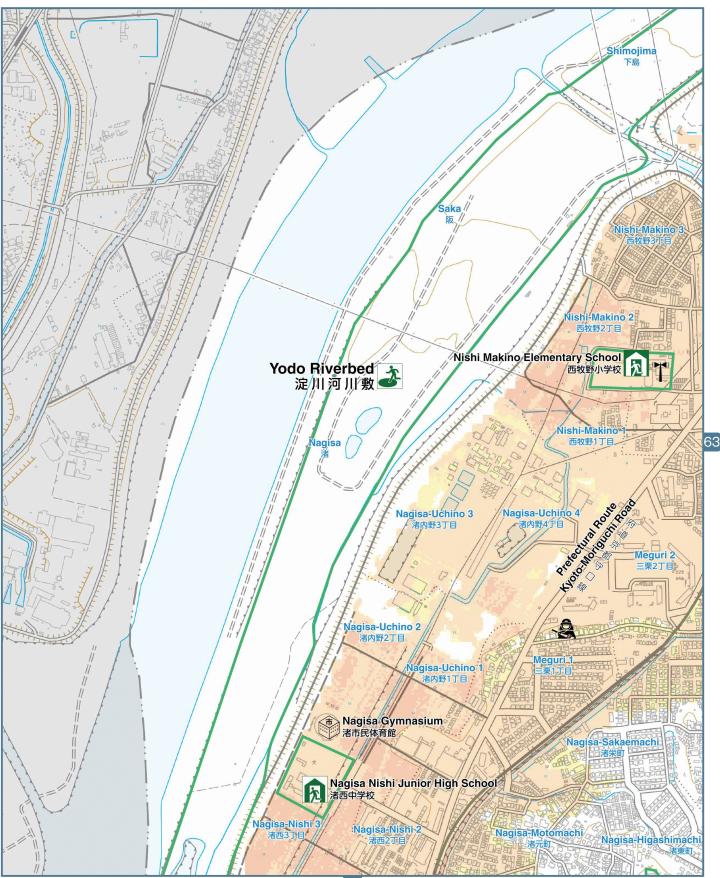

## 4 Yodo River Flood Hazard Map 1/10,000 🔷 [Anticipated flooding depth] 0.5 m or greater and less than 3.0 m Less than 0.5 m [House collapse (due to riverbank erosion)] [House collapse (due to river overflow)] Wide-area shelter Temporary shelter Regional disaster base hospital

[House collapse (due to riverbank erosion)] [House collapse (due to river overflow)]

Rrimary shelter Secondary shelter readiness Designated disaster information] Hirakata City disaster medical center or disaster medical center or disaster medical center or disaster medical partner hospital

Wide-area shelter 🐉 Temporary shelter