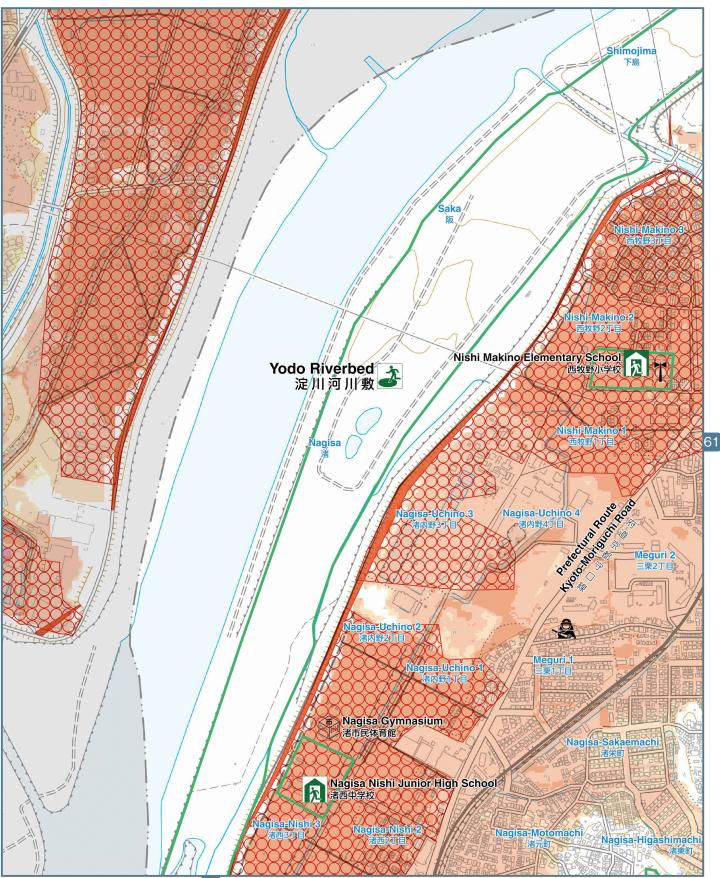

## 4 Yodo River Flood Hazard Map 1/10,000 🔷 [Anticipated flooding depth] 0.5 m or greater and less than 3.0 m Less than 0.5 m [House collapse (due to riverbank erosion)] [House collapse (due to river overflow)] Wide-area shelter Temporary shelter Regional disaster base hospital

Wide-area shelter 🐉 Temporary shelter