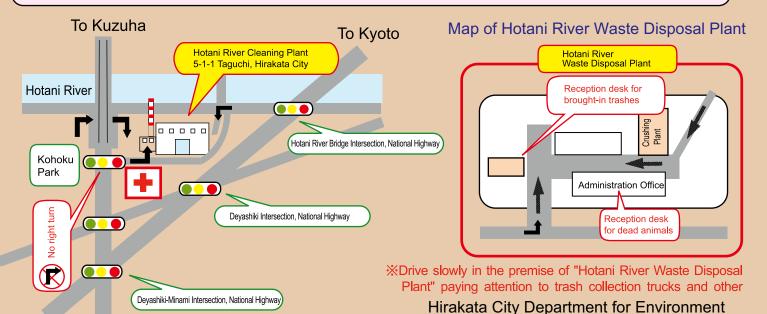

# What are trashes to be brought in?

When you bring bulky trashes and "large trashes from among trashes disposed out of your house in "Hotani River Waste Disposal Plant (5-1-1 Taguchi, Hirakata City)," they will be handled as "trashes brought-in."

# 2. The day and time to bring trashes in "Hotani River Waste Disposal Plant" are fixed.

- 1 You may bring trashes in between 1:00 p.m. and 3:30 p.m. on Mondays, Tuesdays, Thursdays and Fridays.
- ② You may bring them in making the reservation on the same day. (However, bring them by 3:30 p.m.)
- 3 The plant can not accept trashes on Wednesdays, Saturdays, Sundays and the year end and Now Year holidays.

#### 3. We refuse following "trashes brought-in"

- 1 Trashes disposed out of business firms or brought-in on behalf of others are not accepted. The preson who applied for has to bring them in.
- 2 No brought-in trashes in the back of the truck.
  - \* "Trashes brought-in" have to be put in a poly-bag of 45L or less or in cardboard box (1.3m or less) or bundled with a string (1.5m or less) so that we may identify the items and quantity.
  - \* Please refer to description of 1-2 "How to count items" on page 3.

Those are; up to 10 pieces for tatami and fixtures, up to 40 pieces for corrugated plates and galvanized plates, up to 20 for bicycles and up to 100 pieces for pruned branches.

- 5. When you wish to change the date to bring in or cancel the application, call the "Large Trash Center."
- 6. Drive slowly in the premise of "Hotani River Waste Disposal Plant" paying attention to trash collection trucks and other vehicles.