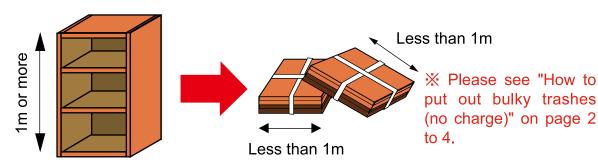

# What are bulky trashes?

Bulky trash means those items of which the length, width and height are less than 1m each (including "general trashes," "waste cans, bottles and glass products," "PET bottles, plastic packages" and "trash other than items designated as large trash") and those include metal, wood and ceramic materials. Those items of which any one of length, width or height exceeds 1m are "large trashes."

\* The collection time is not always on time due to traffic conditions and collection route.

- 5. Trashes may not be necessarily collected.
- 1) Trashes can not be collected, if those are different from items applied for.
- 2 Trashes can not be collected, if ticket is not found or the number of tickets is in short.
- ③ Trashes can not be collected when other items like bulky trashes are mixed.
- 6. Trashes easily dismantled into within 1m in size among "Items necessary to check the size" can be put out as bulky trashes.

(Examples)
Dismantling one of large trashes (necessary to check the size)

7. When changing or canceling application after you applied for, call the "Large Trash Center."

In case of changes in the size or items, please inform the "Large Trash Center" by the morning of one day before the collection date, as charges vary by items and sizes.