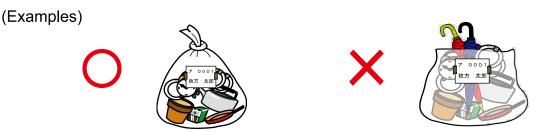

# 2. Please affix a paper with your name and reception number on each item.

- 1) Be careful that the paper is not blown away by wind or rain.
- 2 Item on which your name and reception number are not found must not be collected. Be sure to affix the paper.