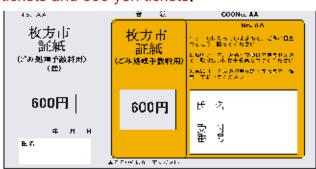

## Hirakata City stamps (tickets for fees of trash disposal)

You need to purchase a trash disposal ticket "Hirakata City stamp (for fees of trash disposal)" for collection of trashes that require charges and put out trashes affixing it on an easily visible place of each item filling your name and reception number in each ticket.

- \* No cash payment at collection site will be accepted.
- O Please purchase a ticket(s) to cover the amount you were informed of at application at a convenience store, liquor shop or rice store in the city.
- O There are 2 kinds of trash disposal tickets, 300 yen tickets and 600 yen tickets.