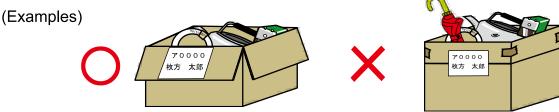

● To put out in a cardboard box (one box makes one item) 

※ The weight should be 10kg or less per box.

Use a box of which total sizes of length, width and height are less than 1.3m and put it outwithout sealing it so that the content of the box is visible, but trashes should not spill out of the box.

# 2. Please affix a paper with your name and reception number on each item.

- 1) Be careful that the paper is not blown away by wind or rain.
- 2 Item on which your name and reception number are not found must not be collected. Be sure to affix the paper.