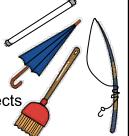

Following items may be put out as bulky trashes, even exceeding 1m:

**Umbrellas** 

Fluorescent lights

**Brooms** 

Mops

Fishing rods

Nets to catch insects