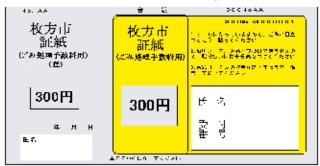

## Hirakata City stamps (tickets for fees of trash disposal)

You need to purchase a trash disposal ticket "Hirakata City stamp (for fees of trash disposal)" for collection of trashes that require charges and put out trashes affixing it on an easily visible place of each item filling your name and reception number in each ticket.

- \* No cash payment at collection site will be accepted.
- O Please purchase a ticket(s) to cover the amount you were informed of at application at a convenience store, liquor shop or rice store in the city.
- O There are 2 kinds of trash disposal tickets, 300 yen tickets and 600 yen tickets.