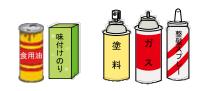

Gas canisters and oil cans for cigarette lighter

Gas canisters for portable cooking stove

Spray cans (for cosmetics, paint, etc.)

\*\* Be sure to put them out after completely emptying the contents to prevent fire of trash collection truck.

Cans for cooking oil and laver seaweed, etc.

Put out as "PET bottles, plastic packages."

PET bottles

Cups and bags

(Packages for cup noodles, eggs, natto tofu, etc.)

Tubes

(for mayonnaise, ketchup, etc.)
Bottles