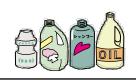

Cans for cooking oil and laver seaweed, etc.

Put out as "PET bottles, plastic packages."

PET bottles

Cups and bags

(Packages for cup noodles, eggs, natto tofu, etc.)

Tubes

(for mayonnaise, ketchup, etc.)
Bottles

for salad oil, shampoo, rinse, etc. itself Pumping nozzle should be put out as "general trashes."

- O When putting them out, use a poly-bag of which capacity is 45l or less (no color and clear, or half clear white color) and firmly tie up the bag top to prevent trash spill over.
- O Used papers and fabrics should be put out for collection by local residents' association or children's association.