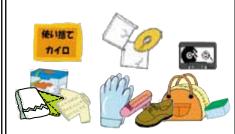

#### Following items are NOT bulky trashes.

but they are often mixed in bulky trashes.

Please put out as "general trashes."

Papers, clothes and fabrics (Handkerchiefs, dusters and towels, etc.)

Other burnable trashes

Leather,rubber,nylon,plastic, small products such as sponge (leather shoes,sneakers, sandals,bags,cassette tape, video tape,CD,DVD, plastic lighters, disposable Cairo),etc.

Put out as "waste cans, bottles and glass products."