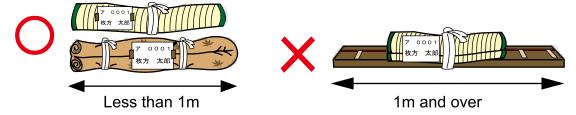

# What are bulky trashes?

Bulky trash means those items of which the length, width and height are less than 1m each (including "general trashes," "waste cans, bottles and glass products," "PET bottles, plastic packages" and "trash other than items designated as large trash") and those include metal, wood and ceramic materials. Those items of which any one of length, width or height exceeds 1m are "large trashes."

● To put out tying trashes (one bundle makes one item) 

※ The weight should be 10kg or less per bundle.

Trashes of which length is less than 1m and tied with a string of 1.5m or less.

 To put out as single item (one trash makes one item) (Examples)